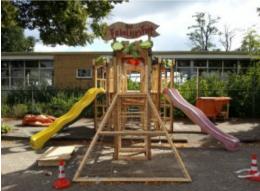

### **Description:**

'Work before Playing' is a pop-up crèche and a playground for children made by children themselves. The initial structure is a simple framework provided by the initiator, where children should nail down wood panels in order to finalize it. Slides and stairs are added at the very last minute, when the structure is ready, so children can start playing with it.

#### **Beneficial Outcomes:**

The structure is built from the children themselves and it become a new facility and resource.