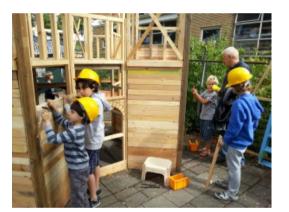

### **Description:**

'Work before Playing' is a pop-up crèche and a playground for children made by children themselves. The initial structure is a simple framework provided by the initiator, where children should nail down wood panels in order to finalize it. Slides and stairs are added at the very last minute, when the structure is ready, so children can start playing with it.

#### Goals:

Children should finish the structure before using it to have fun.

#### **Beneficial Outcomes:**

The structure is built from the children themselves and it become a new facility and resource.